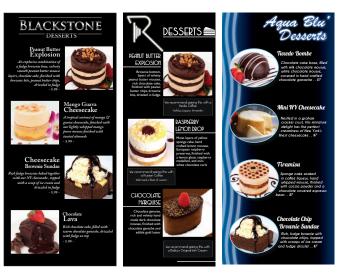

## David's Menu Template Choices

\* You Must Submit Your High Resolution Logo and ANY Additional Photos Before We Start On Your Custom Dessert Menu\*

Choice A Black / Simple / Modem Can Add accent of color to match logo (if requested)

Choice B Italian / Elegant/ Colors: Red & Gold

Choice C Gold / Simple / Elegant Can add wood texture to base or accent swirls (if requested)

Can add up to 8 items / White border / Text to match logo Colored background to match customer's logo (if requested)

Table Card - 4x6 Only | Choice E Only 3 items per side Three colors to match customer's branding, Light background color is optional (if requested)