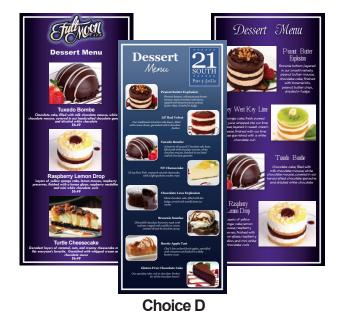

Table Card - 4x6 Only | Choice E Only 3 items per side Three colors to match customer's branding, Light background color is optional (if requested)