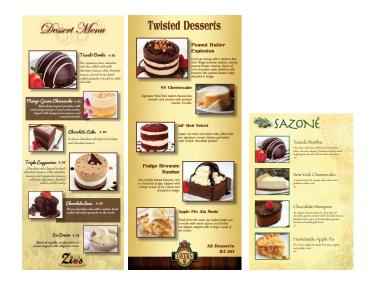

Choice B Italian / Elegant/ Colors: Red & Gold

Choice C Gold / Simple / Elegant Can add wood texture to base or accent swirls (if requested)

Can add up to 8 items / White border / Text to match logo Colored background to match customer's logo (if requested)