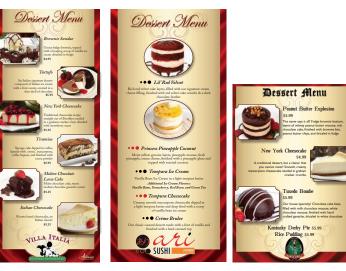

Choice B Italian / Elegant/ Colors: Red & Gold

Choice C Gold / Simple / Elegant Can add wood texture to base or accent swirls (if requested)

Can add up to 8 items / White border / Text to match logo Colored background to match customer's logo (if requested)