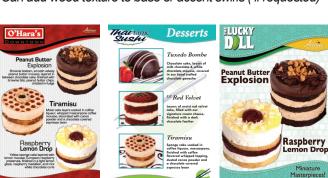

Table Card - 4x6 Only | Choice E Only 3 items per side Three colors to match customer's branding, Light background color is optional (if requested)